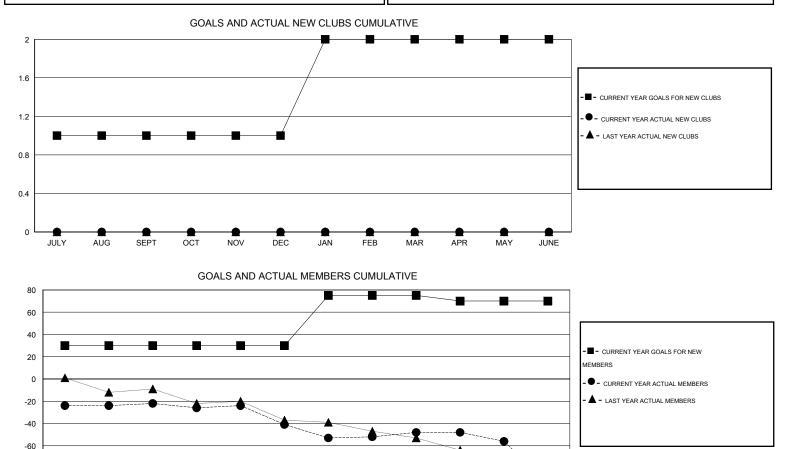

## GMT: THOMAS MATNEY

| LOCATION INDIANA |  |
|------------------|--|
|------------------|--|

|               |                  | Clubs             |                  |                  |               |                    | Members                             |                    |                  |
|---------------|------------------|-------------------|------------------|------------------|---------------|--------------------|-------------------------------------|--------------------|------------------|
|               | RESUI            | LTS FOR 2014-2015 | i                |                  |               | RESU               | JLTS FOR 2014-2015                  |                    |                  |
| QUARTER       | NEW CLUB<br>GOAL | NEW CLUBS         | DROPPED<br>CLUBS | NET<br>GAIN/LOSS | QUARTER       | NEW MEMBER<br>GOAL | CHARTER AND<br>NEW MEMBERS<br>ADDED | DROPPED<br>MEMBERS | NET<br>GAIN/LOSS |
| JULY/AUG/SEPT | 1                | 0                 | 0                | 0                | JULY/AUG/SEPT | 30                 | 23                                  | 45                 | -22              |
| OCT/NOV/DEC   | 0                | 0                 | 1                | -1               | OCT/NOV/DEC   | 0                  | 20                                  | 39                 | -19              |
| JAN/FEB/MAR   | 1                | 0                 | 0                | 0                | JAN/FEB/MAR   | 45                 | 27                                  | 34                 | -7               |
| APR/MAY/JUNE  | 0                | 0                 | 0                | 0                | APR/MAY/JUNE  | -5                 | 24                                  | 70                 | -46              |

-80 \* 0 -100 JULY SEPT FEB JUNE AUG OCT NOV DEC JAN MAR APR MAY

| DROPPED CLUBS: 1 | 30 CLUBS OF 51 ADDED 1 OR MORE | GENDER DISTRIBUTION   |                |  |
|------------------|--------------------------------|-----------------------|----------------|--|
|                  | NEW MEMBERS                    | MALE                  | 1,104 (78.35%) |  |
| DROPPED MEMBERS  |                                | FEMALE                | 305 (21.65%)   |  |
| DECEASED 29      | CLICK HERE FOR HEALTH          |                       | 004            |  |
| CLUB CANCELLED 9 | ASSESSMENT DATA                | FAMILY UNIT MEMBERS   | 264            |  |
| OTHER 150        |                                | HEAD OF HOUSEHOLD     | 131            |  |
| TOTAL 188        |                                | NON-HEAD OF HOUSEHOLD | 133            |  |